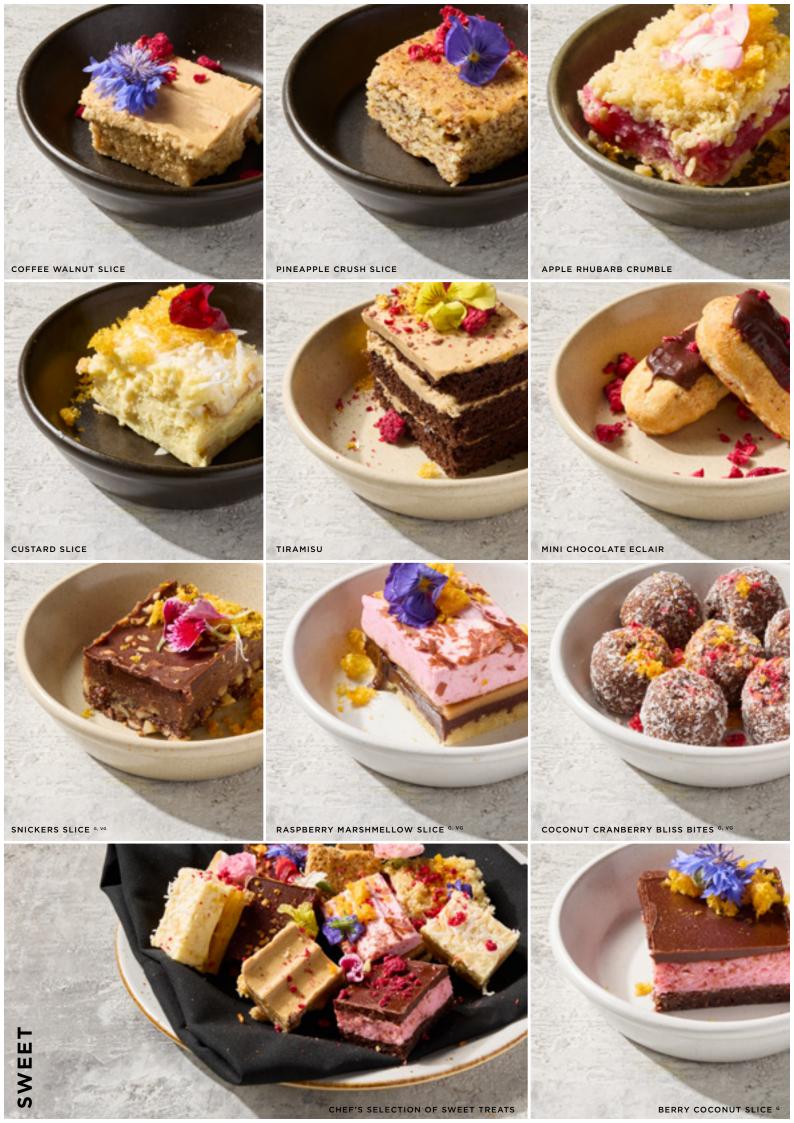

# **MORNING & AFTERNOON TEA**

**SWEET** 

Chef's selection of sweet treats  $^{30\%\,G,\,VG}$ 

Chef's selection of sweet muffins

Chef's selection of cookies

Ginger date scone, jam and cream

Coffee walnut slice

Pineapple crush slice

Apple rhubarb crumble

Banana bread

Chocolate brownie fudge

Custard slice

Tiramisu

Mini chocolate eclair

Coconut cranberry bliss bites G, VG

Coco chocolate chip cookies G, VG

Raspberry marshmallow slice G, VG

Snickers slice G, VG, CN

CAKES

Carrot, chocolate, banana cake flavours available

Small cake 10 × 20cm (approximately 25 slices) V

Large cake 20 × 35cm (approximately 50 slices) V