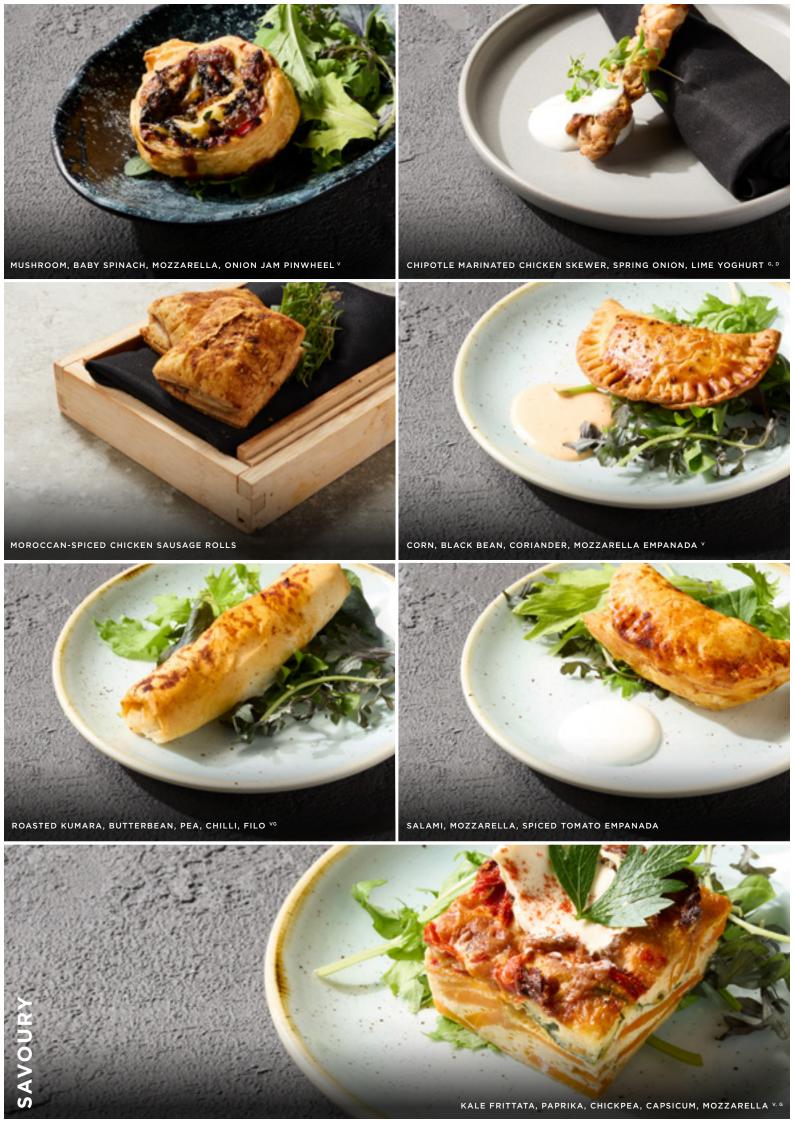

## **SAVOURY**

A selection of club sandwiches 30% V

A selection of mini pies, tomato sauce 30% V

A selection of mini quiches, tomato sauce 30% V

Sushi selection including chicken, salmon and vegetarian G, VG

Chipotle marinated chicken skewer, spring onion, lime yoghurt G, D

Moroccan-spiced chicken sausage rolls

Salami, mozzarella, spiced tomato empanada

Smokey ham, mozzarella, parmesan pinwheel

# **PLANT BASED**

Mushroom, baby spinach, mozzarella, onion jam pinwheel v

Corn fritter, tomato and red onion salsa, coriander  $^{\rm G,\,VG}$ 

Corn, black bean, coriander, mozzarella empanada <sup>v</sup>

Kale frittata, paprika, chickpea, capsicum, mozzarella V, G

Roasted kumara, butterbean, pea, chilli, filo VG

Spiced pumpkin, chickpea sausage roll VG

Spinach, parmesan, feta and mixed herb savoury muffin  ${}^{\vee}$ 